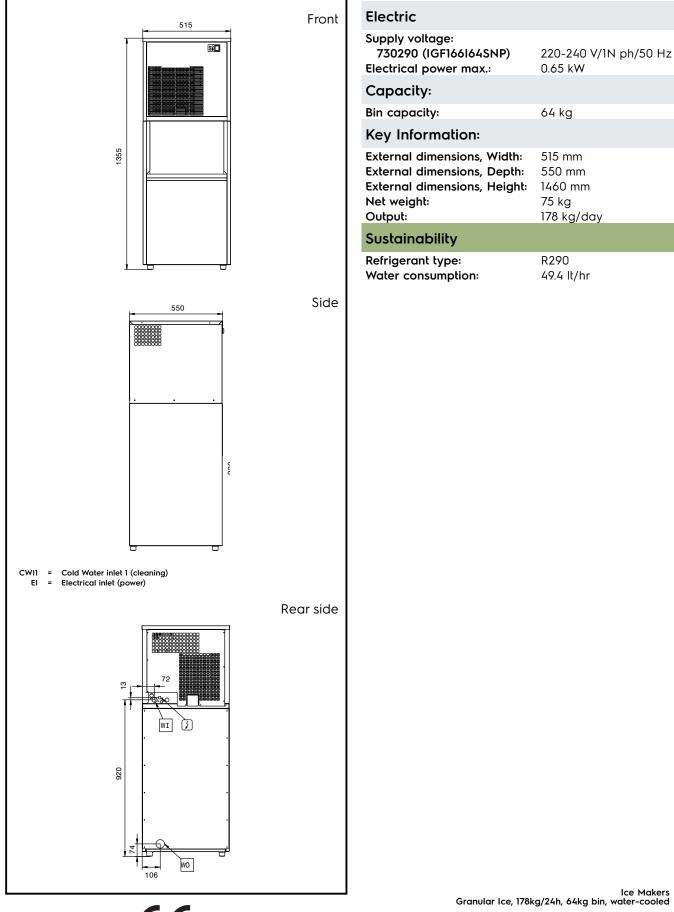

### **Main Features**

- The ice making method guarantees a continuous and reliable production.
- Easy cleanability guaranteed by an automatic system: the cleaning switch activate the circulation and the rinse of water; at the end of the cycle just swithed again to start producing ice.
- The ice-making method (crushing system) guarantees compact, hygienically pure crushed ice that is resistant to melting.
- Water consumption and productivity calculated using 15°C water temperature and 21°C ambient temperature.
- Fully automatic in operation.
- Rounded internal corners of the bin assure ease of cleaning.
- Food grade ABS interior.
- Suitable for gravity drain only.
- Bin included.
- Compliant to CE requirements for safety.

#### Construction

- Reliability guaranteed by the quality of the construction materials used (front, top and sides in 304 AISI stainless steel) and the sophisticated product and process technology involved.
- AISI 304 stainless steel exterior.
- AISI 316 evaporator ensures a safe contact with ice.
- Sturdy door opening system made in AISI 304 stainless steel.
- Internal ice containers in ABS.
- Supplied with flexible water supply, drain hoses and scoop.
- ON-OFF rocker switch.
- Adjustable 105-155mm feet.
- Plug as standard (schuko type).